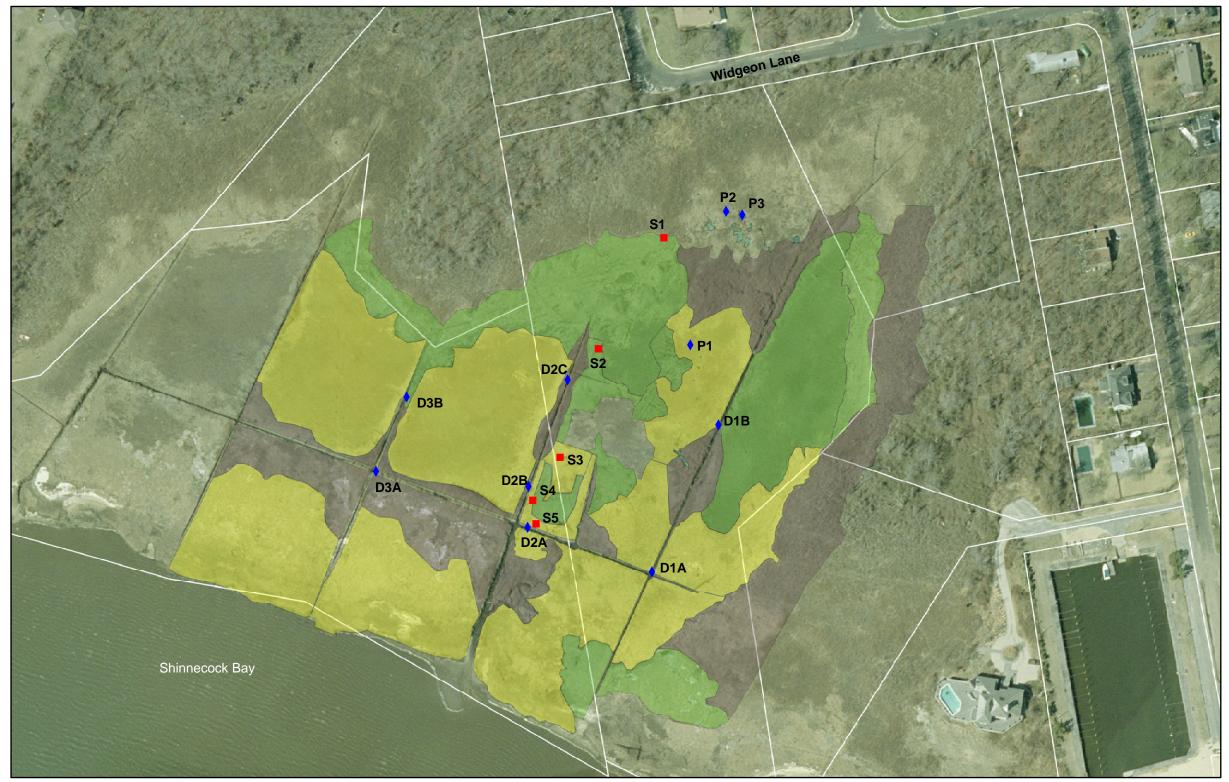

Source: Aerial Map obtained from NYS High Resolution Digital Orthoimagery Program - Suffolk County dated 2001

Meters Legend 50 25 100 0 D Ditch Label with Number High Marsh Pond Tidal Inundation Stake Suffolk County Tax Map Low Marsh S Stake Label with Number P Pond Label with Number Phragmites australis D Cross Ditch Label with Number Sampling Station • Salt Panne

Ν

Task 7 - Priority Study Areas Pine Neck Wetland Southampton, New York May, 2005